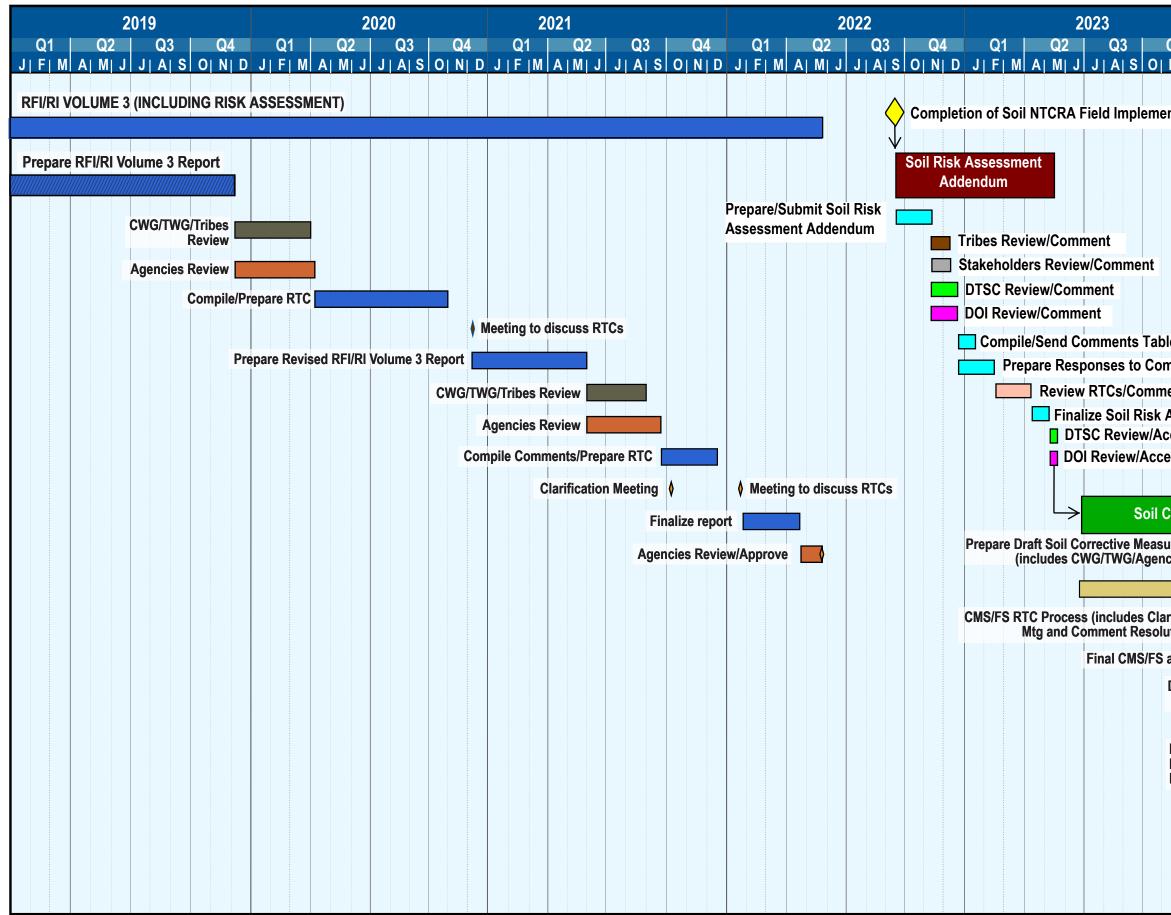

## Soil RCRA/CERCLA Investigation and Cleanup (2019-2025)

\* See the Soil NTCRA (2020-2023) Schedule Summary for details

## PG&E Topock Compressor Station | Needles, California October 2021

|                 |            | 2024          |        |      |      |      |      |      |      |      |     | 2025 |    |     |   |              |     |  |
|-----------------|------------|---------------|--------|------|------|------|------|------|------|------|-----|------|----|-----|---|--------------|-----|--|
|                 |            | 21<br>5 - M   |        | Q2   | _    |      | Q3   |      |      | Q4   |     |      | Q' |     |   | Q2           |     |  |
| <u>  N  D</u>   | J          | FIM           | Α      | Μ    | J    | J    | A    | S    | 0    | N    | D   | J    | F  | M   | A | M            | J   |  |
| entatio         | <b>n</b> * |               |        |      |      |      |      |      |      |      |     |      |    |     |   |              |     |  |
| entatio         | n          |               |        |      |      |      |      |      |      |      |     |      |    |     |   |              |     |  |
|                 |            |               |        |      |      |      |      |      |      |      |     |      |    |     |   |              |     |  |
|                 |            |               |        |      |      |      |      |      |      |      |     |      |    |     |   |              |     |  |
|                 |            |               |        |      |      |      |      |      |      |      |     |      |    |     |   |              |     |  |
|                 |            |               |        |      |      |      |      |      |      |      |     |      |    |     |   |              |     |  |
|                 |            |               |        |      |      |      |      |      |      |      |     |      |    |     |   |              |     |  |
|                 |            |               |        |      |      |      |      |      |      |      |     |      |    |     |   |              |     |  |
|                 |            |               |        |      |      |      |      |      |      |      |     |      |    |     |   |              |     |  |
|                 |            |               |        |      |      |      |      |      |      |      |     |      |    |     |   |              |     |  |
| ble             |            |               |        |      |      |      |      |      |      |      |     |      |    |     |   |              |     |  |
| omment          |            |               | ТС     | Tab  | ole  |      |      |      |      |      |     |      |    |     |   |              |     |  |
| ment Re         | esolu      | ition         |        |      |      |      |      |      |      |      |     |      |    |     |   |              |     |  |
| Asses           |            |               | lder   | ndu  | m I  | Rep  | ort  |      |      |      |     |      |    |     |   |              |     |  |
| Accept I        | -          |               |        |      |      |      |      |      |      |      |     |      |    |     |   |              |     |  |
| cept Re         | port       |               |        |      |      |      |      |      |      |      |     |      |    |     |   |              |     |  |
|                 |            |               |        |      |      |      |      |      |      |      |     |      |    |     |   |              | _   |  |
| CMS/F           | S, Ag      | genci         | ies /  | App  | oro  | val  | anc  | l De | ecis | sior | ۱Do | ocu  | me | nts |   |              |     |  |
| sure Stu        | idy/F      | easib         | ility  | Stu  | dy   | (CN  | IS/F | S)   |      |      |     |      |    |     |   |              |     |  |
| ncies Re        | eview      | and           | ITIO   |      | ,on  | sull | atio | n)   |      |      |     |      |    |     |   |              |     |  |
|                 |            | l             |        |      |      |      |      |      |      |      |     |      |    |     |   |              |     |  |
| arificati       |            |               |        |      |      |      |      |      |      |      |     |      |    |     |   |              |     |  |
|                 |            |               |        |      |      |      |      |      |      |      |     |      |    |     |   |              |     |  |
| S and Ag        |            |               |        |      |      | -    |      |      |      |      |     |      |    |     |   |              |     |  |
| DTSC'           |            | teme<br>inclu |        |      |      |      |      |      |      |      |     |      |    |     |   |              |     |  |
|                 |            | DTSC          |        |      |      |      |      |      |      |      |     | ]    |    |     |   |              |     |  |
| DOI's           |            |               |        |      |      |      |      |      |      |      |     |      |    |     |   |              |     |  |
| Decisi<br>Revie | ion P      | roces         | is (ii | nclu | ıdin | g P  | ubli | ic   |      |      |     |      |    |     |   |              |     |  |
| ILEVIC          | •• an      | a 1110        | ur U   | 0113 | uiu  | atio | •••  |      |      |      |     |      |    |     |   |              |     |  |
|                 |            |               |        |      |      |      |      |      |      |      |     |      |    |     |   |              |     |  |
|                 |            |               |        |      |      |      |      |      |      |      |     |      |    |     |   |              |     |  |
|                 |            |               |        |      |      |      |      |      |      |      |     |      |    |     |   |              |     |  |
|                 |            |               |        |      |      |      |      |      |      |      |     |      |    |     |   |              |     |  |
|                 |            |               |        |      |      |      |      |      |      |      |     |      |    |     |   | 121          | 14  |  |
|                 |            |               |        |      |      |      |      |      |      |      |     |      |    |     | U | 1 <b>2/V</b> | 11: |  |