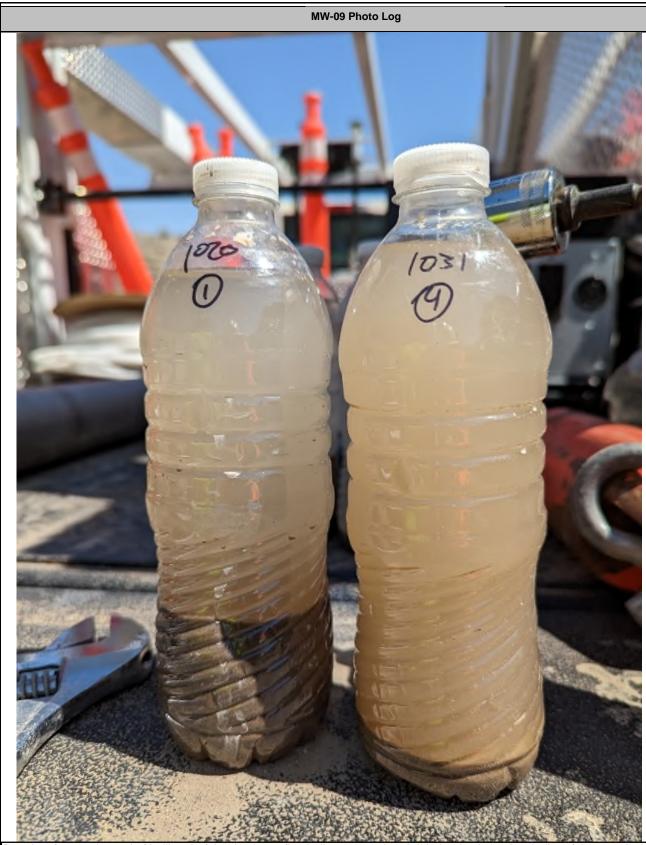

### MW-09 Photo Log

Results of first round of bailing. Left bottle shows first bailer removed and right bottle shows last bailer of the round which was the 4th bail.

Results of second round of bailing. Left bottle shows first bailer removed and right bottle shows last bailer of the round which was the 4th bail.