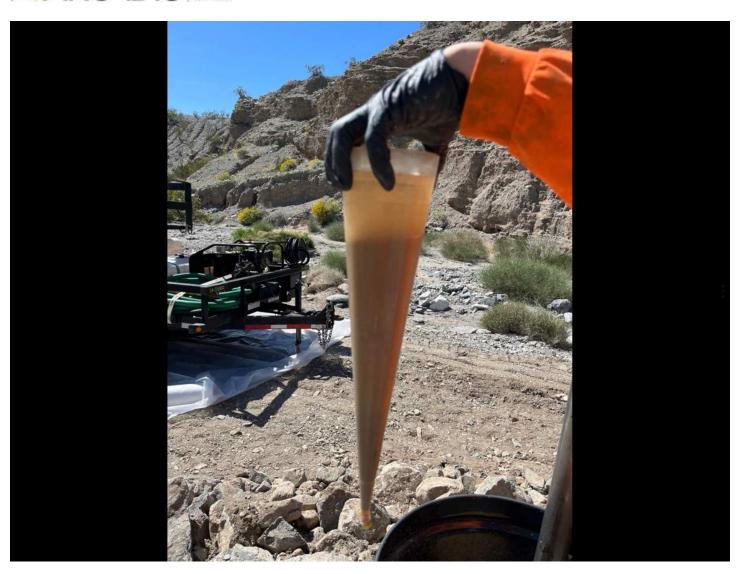

### MW-09 Photo Log

Results of first round of bailing. Left bottle shows first bailer removed and right bottle shows last bailer of the round which was the 4th bail.

Results of second round of bailing. Left bottle shows first bailer removed and right bottle shows last bailer of the round which was the 4th bail.