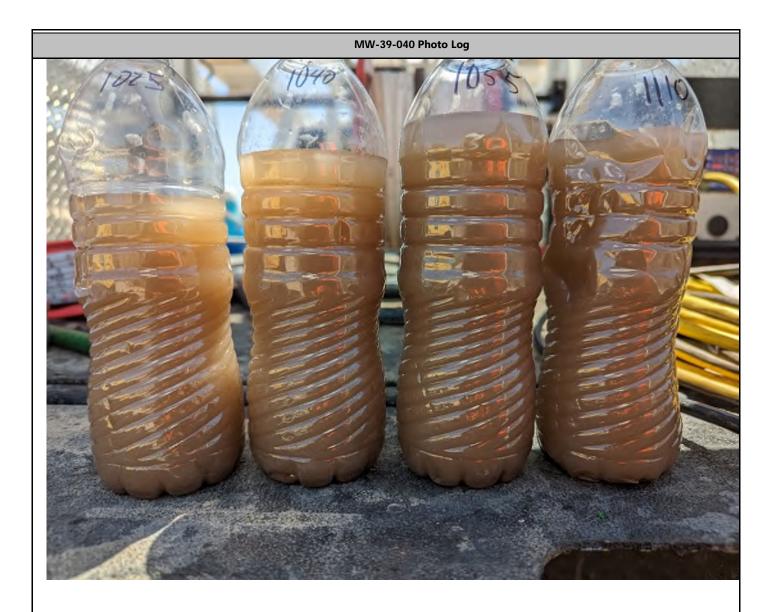

At MW-28-025, MW-30-030 and MW-39-040, sediment infiltrated the well during bailing, preventing effective sediment removal as part of the redevelopment. Due to the high volume of sediment at MW-30-030, the surge block became stuck in this well and was unable to be removed by jetting and mechanical means. Additionally, during the attempt to remove the surge block, the well casing and monument moved approximately 3 inches, prompting the field team to cease efforts to retrieve the surge block. Well MW-30-030 was abandoned by over-drilling and replaced with a new well (MW-30-030R) in Fourth Quarter 2023 as detailed in the Fourth Quarter 2023 Quarterly Progress Report<sup>2</sup>. Plans to replace MW-30-030 were presented to the Technical Working Group on July 11, 2023, and a field walk for the replacement well installation was conducted on August 9, 2023.

### Monitoring Well Development Logs, Second Quarter 2023

For additional help with the information provided in the attachments, please contact Kimberly Wojcik, Arcadis Report Lead, at 312.953.3365.