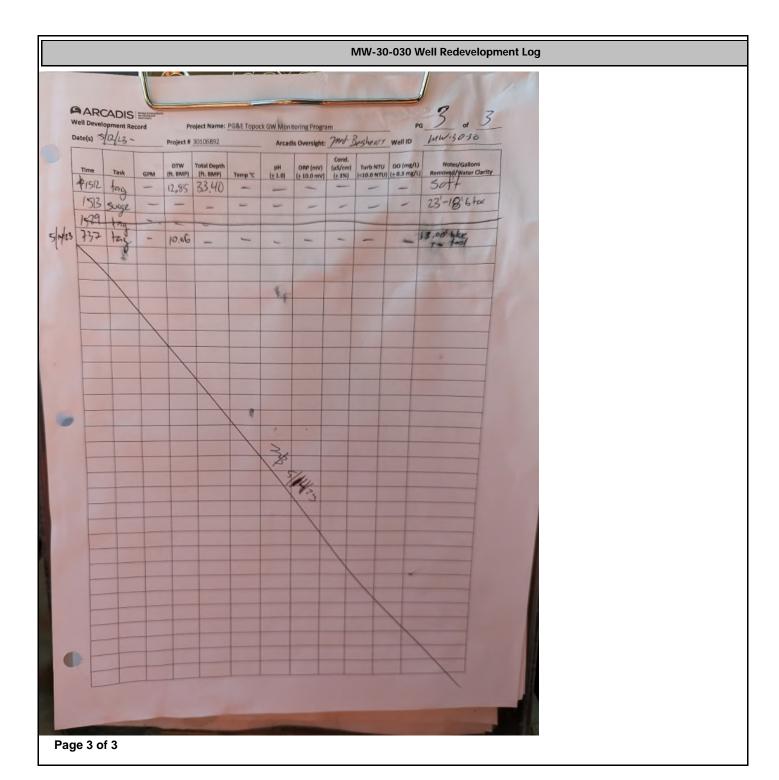

At MW-28-025, MW-30-030 and MW-39-040, sediment infiltrated the well during bailing, preventing effective sediment removal as part of the redevelopment. Due to the high volume of sediment at MW-30-030, the surge block became stuck in this well and was unable to be removed by jetting and mechanical means. Additionally, during the attempt to remove the surge block, the well casing and monument moved approximately 3 inches, prompting the field team to cease efforts to retrieve the surge block. Well MW-30-030 was abandoned by over-drilling and replaced with a new well (MW-30-030R) in Fourth Quarter 2023 as detailed in the Fourth Quarter 2023 Quarterly Progress Report<sup>2</sup>. Plans to replace MW-30-030 were presented to the Technical Working Group on July 11, 2023, and a field walk for the replacement well installation was conducted on August 9, 2023.

### Monitoring Well Development Logs, Second Quarter 2023

For additional help with the information provided in the attachments, please contact Kimberly Wojcik, Arcadis Report Lead, at 312.953.3365.