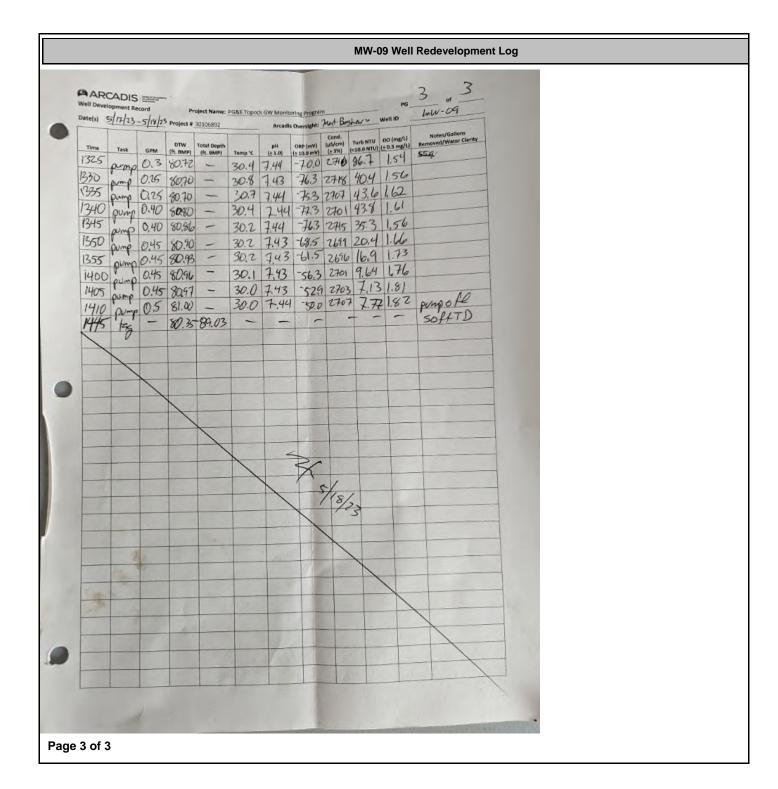

**MW-09 Well Redevelopment Log** 

Page 1 of 3

|      | 3/13/13 | S esercial second | Project #        | 30106892                | Pode Typis | Arcadis       | Oversight               |       | Pachers                                 | PG<br>Well ID            | 2 0 3                                 |
|------|---------|-------------------|------------------|-------------------------|------------|---------------|-------------------------|-------|-----------------------------------------|--------------------------|---------------------------------------|
| Time | 1       | GPM               | DTW<br>(ft. BMP) | Total Depth<br>(n. amp) | Temp 'C    | pH<br>(± 1.0) | ORP (mV)<br>(± 10.0 mV) | Cond. | Turb NTU                                | 00 (mg/L)<br>(±0.3 mg/L) | Notes/Gallom<br>Removed/Water Clarity |
| 1025 |         | -                 | -                | -                       | -          | -             | -                       | -     | -                                       | -                        | tong region                           |
| 1028 | bail    | -                 | ~                | -                       | -          | -             | -                       | -     | -                                       | -                        | boun clarysgel                        |
| 1031 | Call    | -                 | -                | -                       | -          | -             |                         | -     | 3                                       |                          | Saa total Dyall                       |
| 1045 | bail    |                   | -                | - W                     | -          | -             | -                       | -     | 50                                      | -                        |                                       |
| 1115 | tag     | -                 | 80.45            | 64.38                   | -          |               | -                       | -     |                                         |                          | soft                                  |
| 1120 | tag     | DIK               | 8032             | -                       | _          | _             | _                       |       | 100                                     |                          | Pinkle: 84 btoc                       |
| 1173 | primp   | 0.65              | 8098             |                         |            |               |                         |       |                                         |                          | higher 84 area                        |
| 1125 | purp    | 210               | 80.83            | -                       | 30.3       | 7,50          | 161.4                   | 745   | 177                                     | 241                      |                                       |
| 1130 | Post    | 0.3/-             | 80.70            | -                       | 30,5       | 7.50          | 170.1                   | 2673  | 112                                     | 2,20                     |                                       |
| 1135 | pump    | 0.28              | 8D.64            | _                       | 31.2       | 7.51          | 837                     | 2670  | -                                       | 231                      |                                       |
| 1140 | Print   | 0.20              |                  | -                       | 30.8       | 7,51          | 33.4                    | 2661  | 65.0                                    | 2.01                     |                                       |
| 1145 | amo     | 0.20              | 80,61            | ~                       | 30.9       | 7.51          | 6.1                     | 7646  | 50.1                                    | 1.92                     |                                       |
| 1150 | prop    | 0.23              |                  | 2                       | 30.9       | 7.52          | 3.7                     | 2640  | 40.4                                    | 1.90                     |                                       |
| 1155 | prop    | 0,25              |                  | ~                       | 309        | 751           | -1.7                    | 2623  | 35.7                                    | 2.03                     |                                       |
| 1200 | grand   |                   | 90.72            | -                       | 30.7       | 7.51          | -2.2                    | 2615  | 3133                                    | 201                      |                                       |
| 205  | pump    |                   | 80.73            | -                       | 30.5       | 7.51          | 35                      | 261   | 71.9                                    | 1.99                     |                                       |
| 1210 | prap    |                   | 80.74            | -                       | 30.6       | 7.50          | 7.1                     | 2616  | 100000000000000000000000000000000000000 | 1.92                     | E                                     |
| 1215 | ovmo    |                   | 80.66            | 1                       | 30.9       | 7.50          | -8.1                    | 2632  | 17.5                                    | 1.87                     |                                       |
| 220  | and     | 0.25              | 80.68            | 1                       | 30.9       | 7.49          | -15.0                   | 2639  | 14.5                                    | 1.81                     |                                       |
| A    | gimp    | 0.26              | 80.70            | -                       | 310        | 7.49          | -15.5                   | 2631  | 10.8                                    | 1.82                     |                                       |
|      | pump    | 0.25              | 80.69            | -                       | 30.7       | 7.49          | -18.0                   | 2639  | 9,57                                    | 1.77                     |                                       |
| 1235 | own     | 0.23              | 80.65            | 1                       | 31.2       | 7.48          | -21.0                   | 2640  | 7.81                                    | 1.77                     |                                       |
| 140  | Nmo     | 0.20              | 80.62            | -                       | 31.2       | 7.48          | -24.6                   | 2659  | 7.96                                    | 1.70                     |                                       |
| 1245 | pump    | 0,25              | 80.44            | -                       | 30.8       | 7.31          | -29.4                   | 2860  | over                                    | 1.41                     | proportike: 885                       |
|      | anno    | 0.26              | 40.70            | -                       | 30.7       | 7.31          | -43.8                   | 2956  | 675                                     | 1.10                     |                                       |
| 255  | pu-p    | 0.25              | 80.70            | -                       | 30.6       | 734           | -49.4                   | 2933  | 342                                     | 1.12                     |                                       |
|      | purp    | 0.25              | 80.70            | -                       | 30.7       | 7.37          | -55,6                   | 2890  | 157                                     | 1.18                     |                                       |
| 205  | alma    | 030               | 80.75            | -                       | 30.6       | 7.41          | -59.8                   | 2800  | 495                                     | 1.31                     |                                       |
| 310  |         | 0.296             | 80.72            | -                       | 30.6       | 7.42          | -62,4                   | 2773  | 41.2                                    | 1.30                     |                                       |
| 210  | pup !   | 0.22              | 80.69            | -                       | 30,8       | 7.42          | -67.2                   | 2744  | 1159                                    | 1.48                     |                                       |
|      | VEN     |                   | 60.73            |                         | 701        | 1 10          | 111                     | 0000  | 128                                     | 1.51                     |                                       |

Page 2 of 3