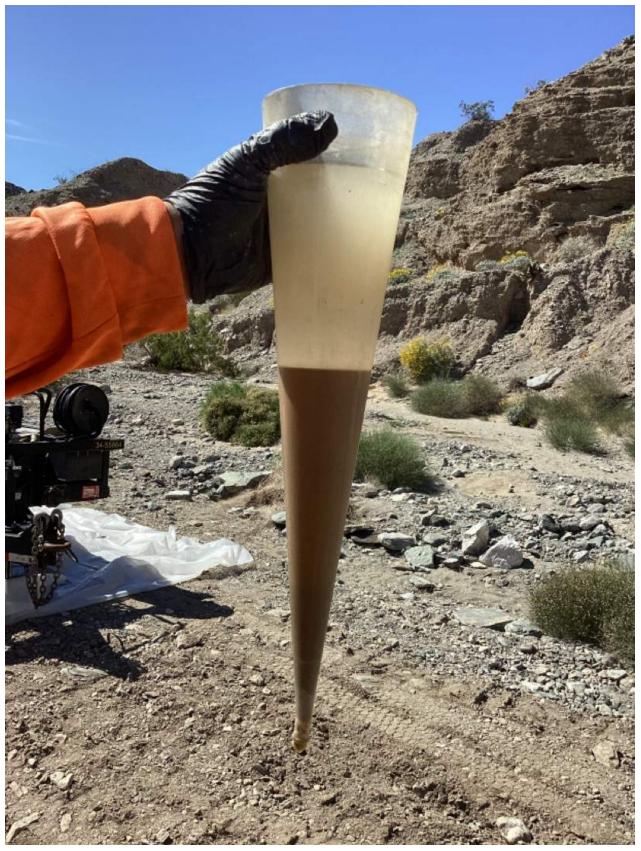

### MW-09 Photo Log

Results of first round of bailing. Left bottle shows first bailer removed and right bottle shows last bailer of the round which was the 4th bail.

Results of second round of bailing. Left bottle shows first bailer removed and right bottle shows last bailer of the round which was the 4th bail.