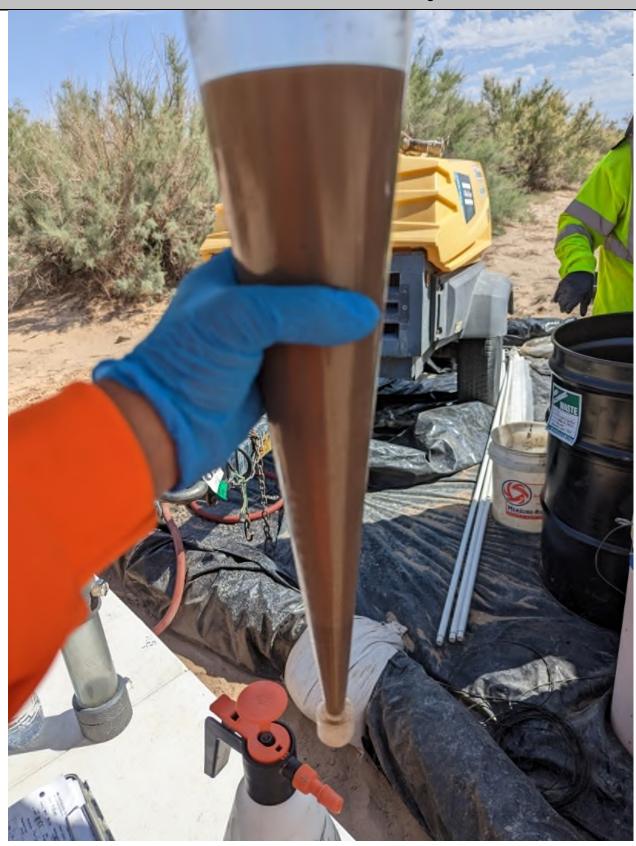

 At MW-35-060, which was redeveloped in May 2023, sediment buildup was reduced by approximately 0.7 foot (measured well depth was 57.33 feet btoc in February 2023 [predevelopment] and 58.00 feet btoc in August 2023 [post-development]). Turbidity and sample analytical results remained consistent with past results following redevelopment.

### Monitoring Well Development Logs, Second Quarter 2023

For additional help with the information provided in the attachments, please contact Kimberly Wojcik, Arcadis Report Lead, at 312.953.3365.