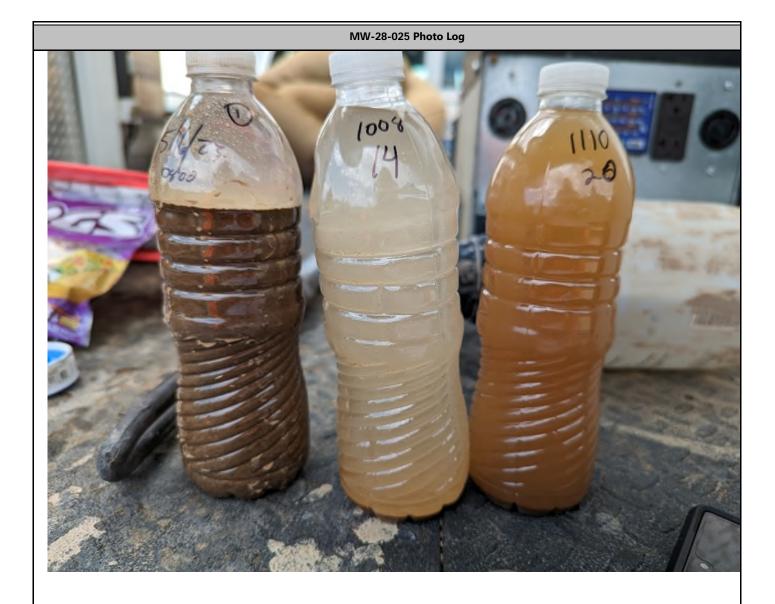

Monitoring wells MW-28-025, MW-30-030, MW-35-060, MW-39-040, and MW-82-046 were redeveloped because measured well depths during consecutive sampling events indicated that greater than 20 percent of the screened interval was covered. Redevelopment reduced downwell sediment buildup at monitoring wells MW-35-060 and MW-82-046:

At MW-28-025, MW-30-030 and MW-39-040, sediment infiltrated the well during bailing, preventing effective sediment removal as part of the redevelopment. Due to the high volume of sediment at MW-30-030, the surge block became stuck in this well and was unable to be removed by jetting and mechanical means. Additionally, during the attempt to remove the surge block, the well casing and monument moved approximately 3 inches, prompting the field team to cease efforts to retrieve the surge block. Well MW-30-030 was abandoned by over-drilling and replaced with a new well (MW-30-030R) in Fourth Quarter 2023 as detailed in the Fourth Quarter 2023 Quarterly Progress Report<sup>2</sup>. Plans to replace MW-30-030 were presented to the Technical Working Group on July 11, 2023, and a field walk for the replacement well installation was conducted on August 9, 2023.