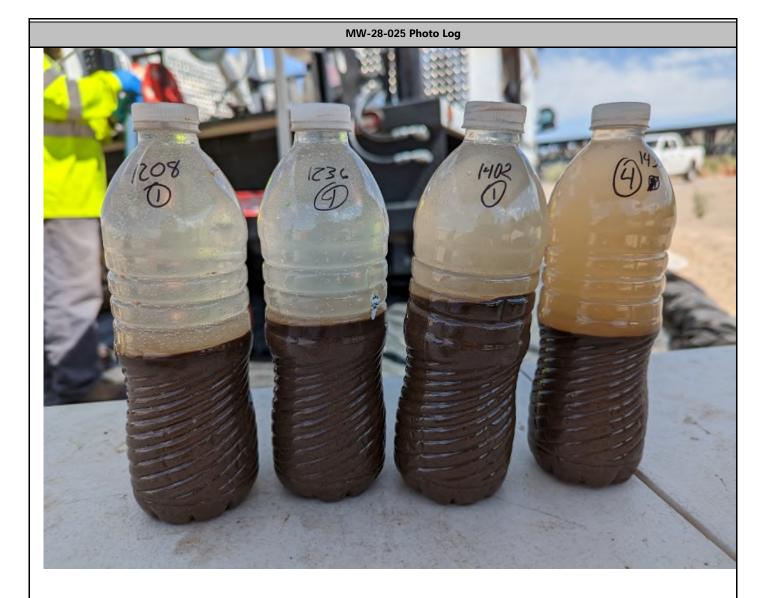

Monitoring wells MW-28-025, MW-30-030, MW-35-060, MW-39-040, and MW-82-046 were redeveloped because measured well depths during consecutive sampling events indicated that greater than 20 percent of the screened interval was covered. Redevelopment reduced downwell sediment buildup at monitoring wells MW-35-060 and MW-82-046:

At MW-28-025, MW-30-030 and MW-39-040, sediment infiltrated the well during bailing, preventing effective sediment removal as part of the redevelopment. Due to the high volume of sediment at MW-30-030, the surge block became stuck in this well and was unable to be removed by jetting and mechanical means. Additionally, during the attempt to remove the surge block, the well casing and monument moved approximately 3 inches, prompting the field team to cease efforts to retrieve the surge block. Well MW-30-030 was abandoned by over-drilling and replaced with a new well (MW-30-030R) in Fourth Quarter 2023 as detailed in the Fourth Quarter 2023 Quarterly Progress Report<sup>2</sup>. Plans to replace MW-30-030 were presented to the Technical Working Group on July 11, 2023, and a field walk for the replacement well installation was conducted on August 9, 2023.