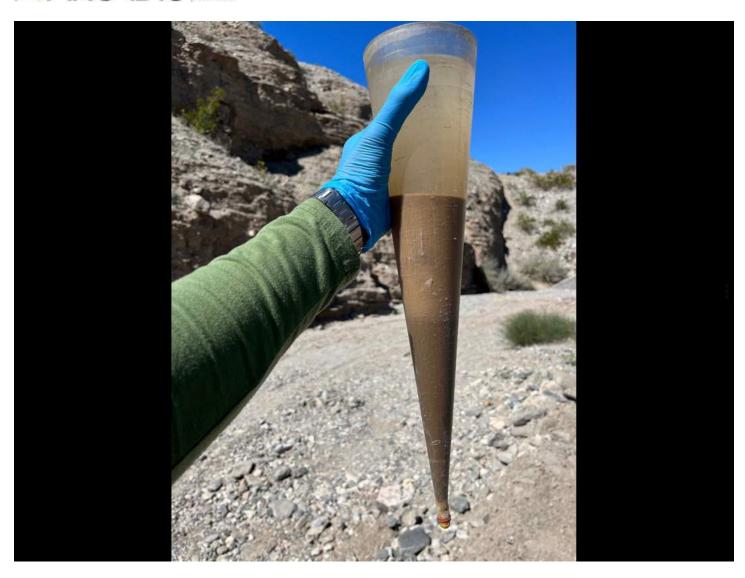

### ARCADIS Well Development Record Project Name: PG&E Topock GW Monitoring Program Areadis Oversight Most Bestunis ARCADIS 100 TR Well to MW-09 Measuring Point (MP) 1875 Total Depth (ft. BMP) 89,42 DTW (ft. ligh): 78.375 Water column 9.17 Diameter of well (in.): 4 (M. BMP): 80,25 Rig operator: Down Good Jet - Ne type: F550 G-D - Baller make and stone 35 × 60° Surge block make and stone 35° × 60° Pump make and size: Stopped Represented to the stone of Water GW DH ORP (mV) (µS/an) Turk NTU DO (mg/s) (± 1.0) (± 10.0 mV) (± 3%) (±3.0.0 NTU) (± 0.3 mg/s) OTW Total Depth (R. BMF) (R. BMF) Temp \*C 1309 bail Solt 8025 8547 1315 bail Say whreats Bag 2530 138 bail 1323 bail 1331 bail no sand 25 gal 1341 bail Saa gry brun, silly 2.5gcl 13.49 bail 13:58 bail saa, 20 gal total ren 14:01 tag 81.00 89.42 1435 swab 79-84 1505 tag 80.35 69.00 50ff 5/18/23 0706 tag - 80.29 88.98 50f4 0715 Surge 84-89' 08-2 tay \$0.32 85.80 0904 bail 3.5gel 0907 bail Saa 0906 bail Saa Saa 1041/66/ 0911 boil 0913 +48 41.03 89.05 Soft Ofle suige 79'-84' 6 hac 0945 2492 84'-89'6ta 1013 tag - 80.39 88.87 Total gallons removed at completion of development: 100 Arcadis Staff: MAT Sedant's

**MW-09 Well Redevelopment Log** 

Page 1 of 3

|      | 3/13/13 | S esercial second | Project #        | 30106892                | Pode Typis | Arcadis       | Oversight               |       | Pachers                                 | PG<br>Well ID            | 2 0 3                                 |
|------|---------|-------------------|------------------|-------------------------|------------|---------------|-------------------------|-------|-----------------------------------------|--------------------------|---------------------------------------|
| Time | 1       | GPM               | DTW<br>(ft. BMP) | Total Depth<br>(n. amp) | Temp 'C    | pH<br>(± 1.0) | ORP (mV)<br>(± 10.0 mV) | Cond. | Turb NTU                                | 00 (mg/L)<br>(±0.3 mg/L) | Notes/Gallom<br>Removed/Water Clarity |
| 1025 |         | -                 | -                | -                       | -          | -             | -                       | -     | -                                       | -                        | tong region                           |
| 1028 | bail    | -                 | ~                | -                       | -          | -             | -                       | -     | -                                       | -                        | boun clarysgel                        |
| 1031 | Call    | -                 | -                | -                       | -          | -             |                         | -     | 3                                       |                          | Saa total Dyall                       |
| 1045 | bail    |                   | -                | - W                     | -          | -             | -                       | -     | 50                                      | -                        |                                       |
| 1115 | tag     | -                 | 80.45            | 64.38                   | -          |               | -                       | -     |                                         |                          | soft                                  |
| 1120 | tag     | DIK               | 8032             | -                       | _          | _             | _                       |       | 100                                     |                          | Pinkle: 84 btoc                       |
| 1173 | primp   | 0.65              | 8098             |                         |            |               |                         |       |                                         |                          | higher 84 area                        |
| 1125 | purp    | 210               | 80.83            | -                       | 30.3       | 7,50          | 161.4                   | 745   | 177                                     | 241                      |                                       |
| 1130 | Post    | 0.3/-             | 80.70            | -                       | 30,5       | 7.50          | 170.1                   | 2673  | 112                                     | 2,20                     |                                       |
| 1135 | pump    | 0.28              | 8D.64            | _                       | 31.2       | 7.51          | 837                     | 2670  | -                                       | 231                      |                                       |
| 1140 | Print   | 0.20              |                  | -                       | 30.8       | 7,51          | 33.4                    | 2661  | 65.0                                    | 2.01                     |                                       |
| 1145 | amo     | 0.20              | 80,61            | ~                       | 30.9       | 7.51          | 6.1                     | 7646  | 50.1                                    | 1.92                     |                                       |
| 1150 | prop    | 0.23              |                  | 2                       | 30.9       | 7.52          | 3.7                     | 2640  | 40.4                                    | 1.90                     |                                       |
| 1155 | prop    | 0,25              |                  | ~                       | 309        | 751           | -1.7                    | 2623  | 35.7                                    | 2.03                     |                                       |
| 1200 | grand   |                   | 90.72            | -                       | 30.7       | 7.51          | -2.2                    | 2615  | 3133                                    | 201                      |                                       |
| 205  | pump    |                   | 80.73            | -                       | 30.5       | 7.51          | 35                      | 261   | 71.9                                    | 1.99                     |                                       |
| 1210 | prap    |                   | 80.74            | -                       | 30.6       | 7.50          | 7.1                     | 2616  | 100000000000000000000000000000000000000 | 1.92                     | E                                     |
| 1215 | ovmo    |                   | 80.66            | 1                       | 30.9       | 7.50          | -8.1                    | 2632  | 17.5                                    | 1.87                     |                                       |
| 220  | and     | 0.25              | 80.68            | 1                       | 30.9       | 7.49          | -15.0                   | 2639  | 14.5                                    | 1.81                     |                                       |
| A    | gimp    | 0.26              | 80.70            | -                       | 310        | 7.49          | -15.5                   | 2631  | 10.8                                    | 1.82                     |                                       |
|      | pump    | 0.25              | 80.69            | -                       | 30.7       | 7.49          | -18.0                   | 2639  | 9,57                                    | 1.77                     |                                       |
| 1235 | own     | 0.23              | 80.65            | 1                       | 31.2       | 7.48          | -21.0                   | 2640  | 7.81                                    | 1.77                     |                                       |
| 140  | Nmo     | 0.20              | 80.62            | -                       | 31.2       | 7.48          | -24.6                   | 2659  | 7.96                                    | 1.70                     |                                       |
| 1245 | pump    | 0,25              | 80.44            | -                       | 30.8       | 7.31          | -29.4                   | 2860  | over                                    | 1.41                     | proportike: 885                       |
|      | anno    | 0.26              | 40.70            | -                       | 30.7       | 7.31          | -43.8                   | 2956  | 675                                     | 1.10                     |                                       |
| 255  | pu-p    | 0.25              | 80.70            | -                       | 30.6       | 734           | -49.4                   | 2933  | 342                                     | 1.12                     |                                       |
|      | purp    | 0.25              | 80.70            | -                       | 30.7       | 7.37          | -55,6                   | 2890  | 157                                     | 1.18                     |                                       |
| 205  | alma    | 030               | 80.75            | -                       | 30.6       | 7.41          | -59.8                   | 2800  | 495                                     | 1.31                     |                                       |
| 310  |         | 0.296             | 80.72            | -                       | 30.6       | 7.42          | -62,4                   | 2773  | 41.2                                    | 1.30                     |                                       |
| 210  | pup !   | 0.22              | 80.69            | -                       | 30,8       | 7.42          | -67.2                   | 2744  | 1159                                    | 1.48                     |                                       |
|      | VEN     |                   | 60.73            |                         | 701        | 1 10          | 111                     | 0000  | 128                                     | 1.51                     |                                       |