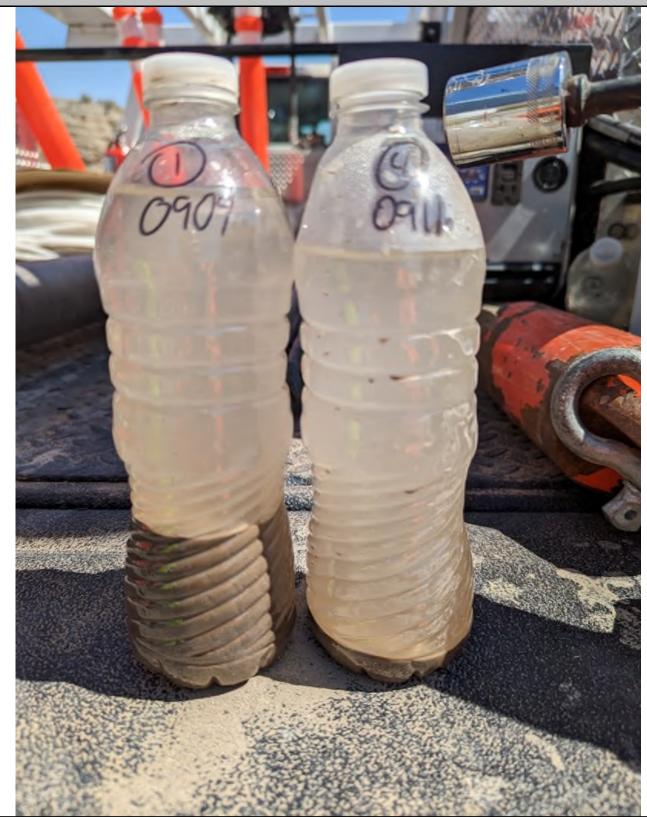

### MW-09 Photo Log

Results of first round of bailing. Left bottle shows first bailer removed and right bottle shows last bailer of the round which was the 4th bail.

Results of second round of bailing. Left bottle shows first bailer removed and right bottle shows last bailer of the round which was the 4th bail.