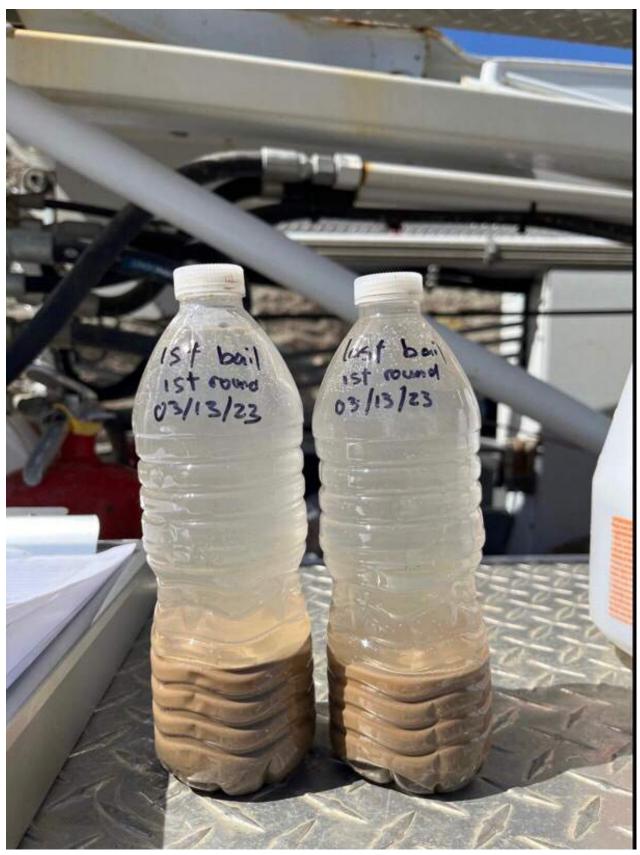

### MW-09 Photo Log

Results of first round of bailing. Left bottle shows first bailer removed and right bottle shows last bailer of the round which was the 4th bail.

Results of second round of bailing. Left bottle shows first bailer removed and right bottle shows last bailer of the round which was the 4th bail.