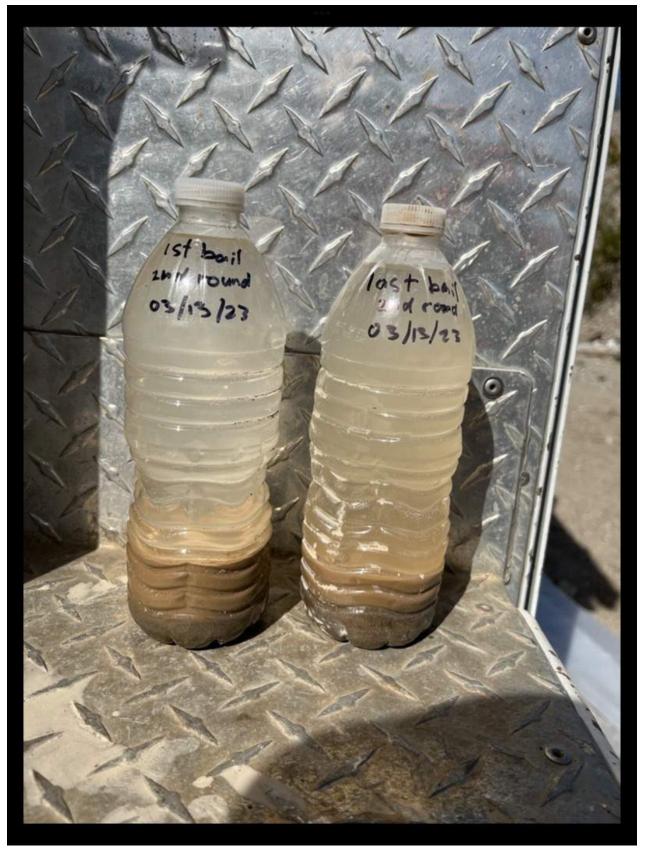

### MW-09 Photo Log

Results of first round of bailing. Left bottle shows first bailer removed and right bottle shows last bailer of the round which was the 4th bail.

Results of second round of bailing. Left bottle shows first bailer removed and right bottle shows last bailer of the round which was the 4th bail.