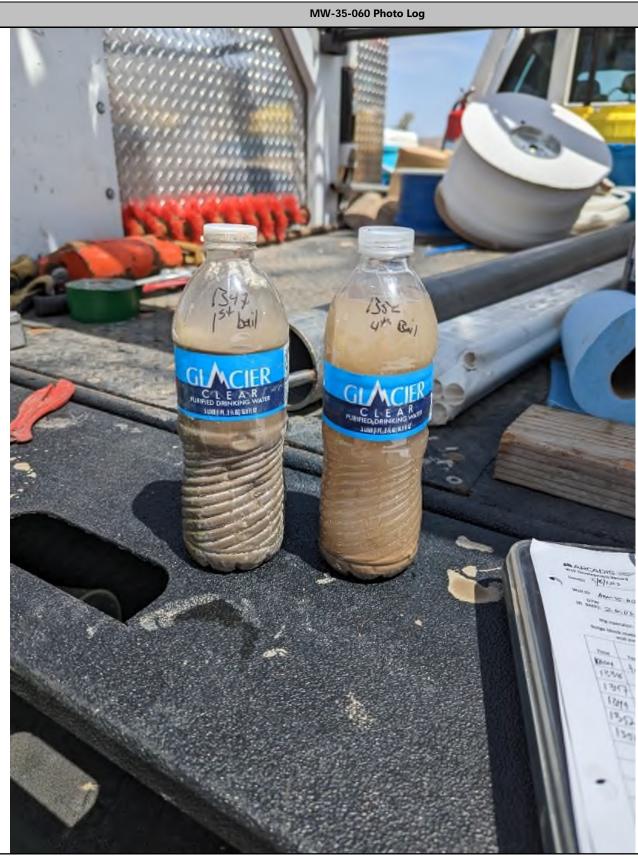

 At MW-35-060, which was redeveloped in May 2023, sediment buildup was reduced by approximately 0.7 foot (measured well depth was 57.33 feet btoc in February 2023 [predevelopment] and 58.00 feet btoc in August 2023 [post-development]). Turbidity and sample analytical results remained consistent with past results following redevelopment.

### Monitoring Well Development Logs, Second Quarter 2023

For additional help with the information provided in the attachments, please contact Kimberly Wojcik, Arcadis Report Lead, at 312.953.3365.