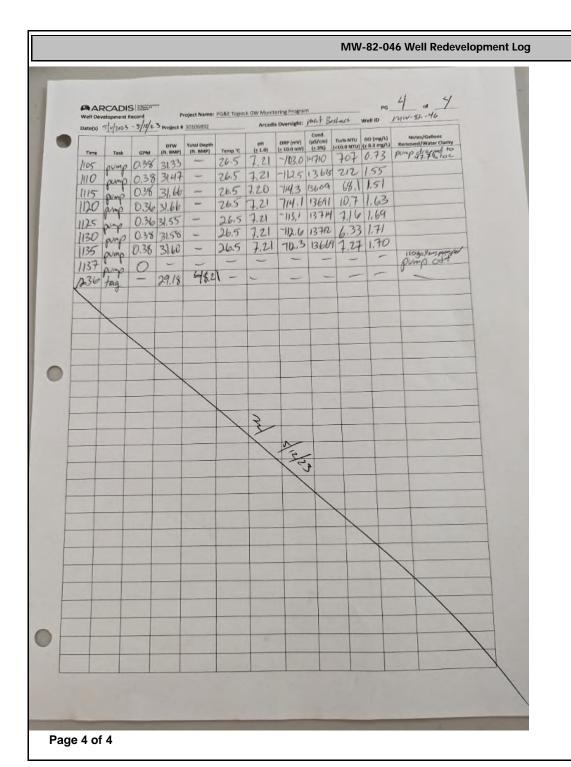

Monitoring wells MW-28-025, MW-30-030, MW-35-060, MW-39-040, and MW-82-046 were redeveloped because measured well depths during consecutive sampling events indicated that greater than 20 percent of the screened interval was covered. Redevelopment reduced downwell sediment buildup at monitoring wells MW-35-060 and MW-82-046:

<sup>&</sup>lt;sup>1</sup> Arcadis. 2023. First Quarter 2023 Quarterly Progress Report. PG&E Topock Compressor Station, Needles, California. June 14.

 At MW-82-046, which was redeveloped in May 2023, sediment buildup was reduced by approximately 0.7 foot (measured well depth was 47.40 feet btoc in May 2023 [predevelopment] and 48.14 feet btoc in June 2023 [post-development]). Turbidity and sample analytical results remained consistent with past results following redevelopment.