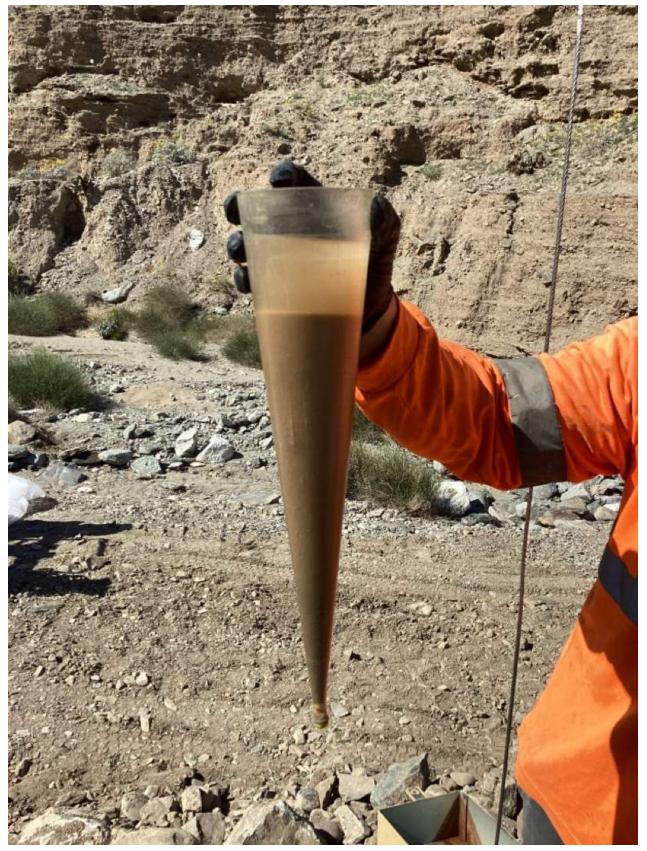

### MW-09 Photo Log

Results of first round of bailing. Left bottle shows first bailer removed and right bottle shows last bailer of the round which was the 4th bail.

Results of second round of bailing. Left bottle shows first bailer removed and right bottle shows last bailer of the round which was the 4th bail.