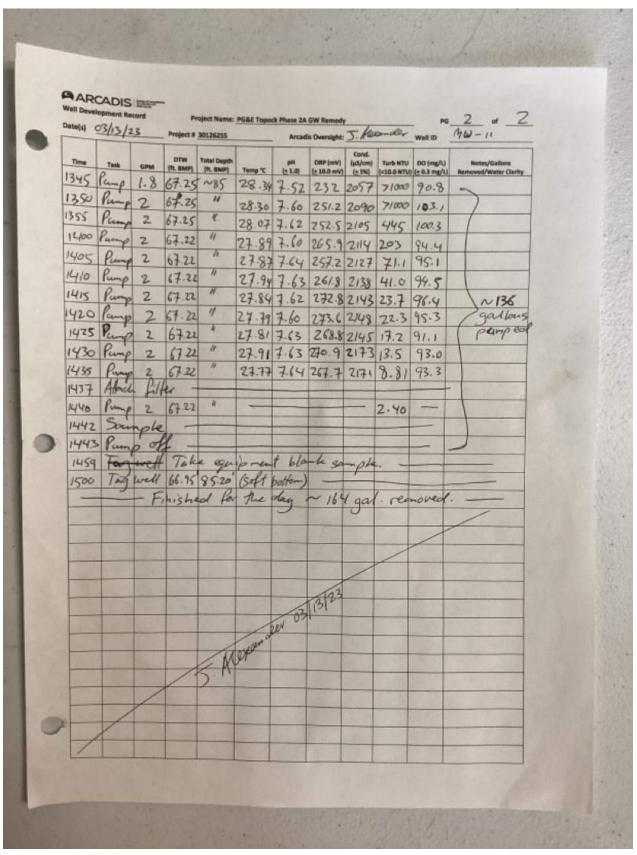

Monitoring well MW-11 was redeveloped in March 2023 due to observed increases in Cr6 concentrations in this well following the August 2022 flood event in Bat Cave Wash. Redevelopment did not appear to affect Cr6 concentrations. The thickness of sediment measured in MW-11 following redevelopment was similar to past measurements (measured well depth was 85.65 feet btoc in February 2023 [pre-development] and 85.62 feet btoc in June 2023 [post-development]). Turbidity remained low following redevelopment, with a measurement of 9 NTUs in June 2023.